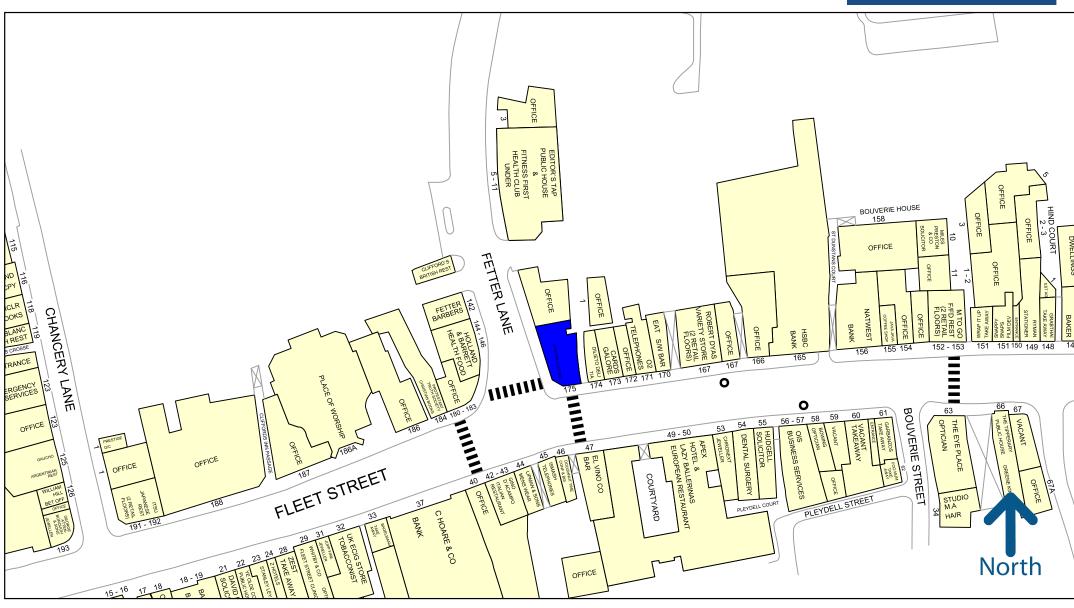

#### **LOCATION**

The property is situated on a prominent position adjoining Simple Health Kitchen on the corner of Fetter Lane and Fleet Street. Holland & Barrett are opposite – see street plan extract.