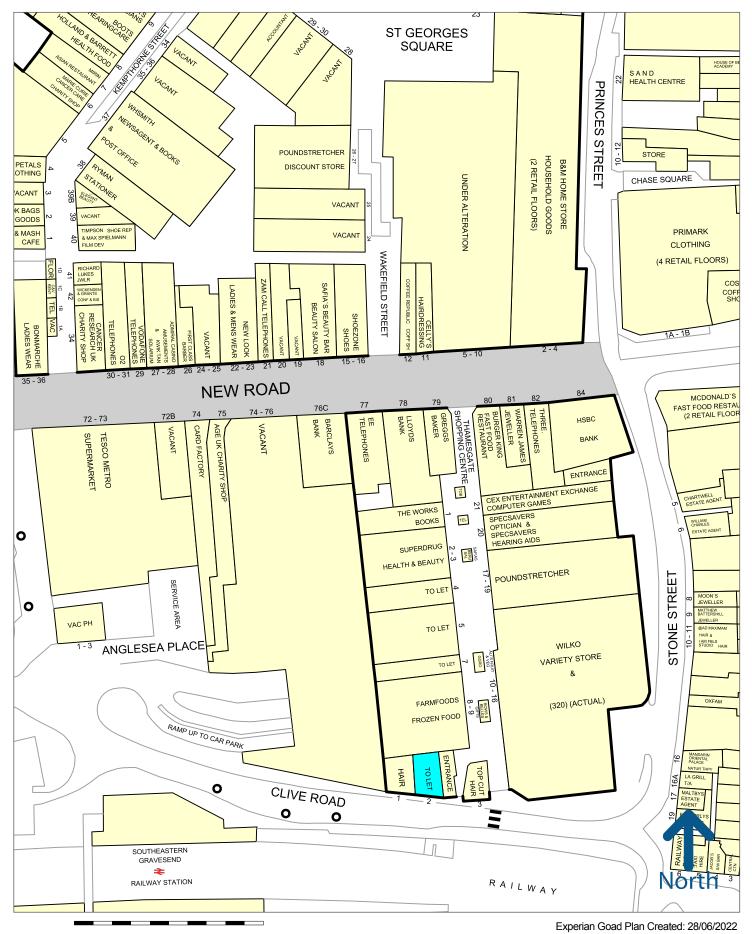

#### **LOCATION**

The Thamesgate Centre is located in the heart of the prime shopping area and includes the town's main car park and links the rail station on Clive Road to the traditional main pitch in New Road.

The unit occupies a prominent and busy position opposite the rail station and adjacent to the car park entrance – see street plan extract.