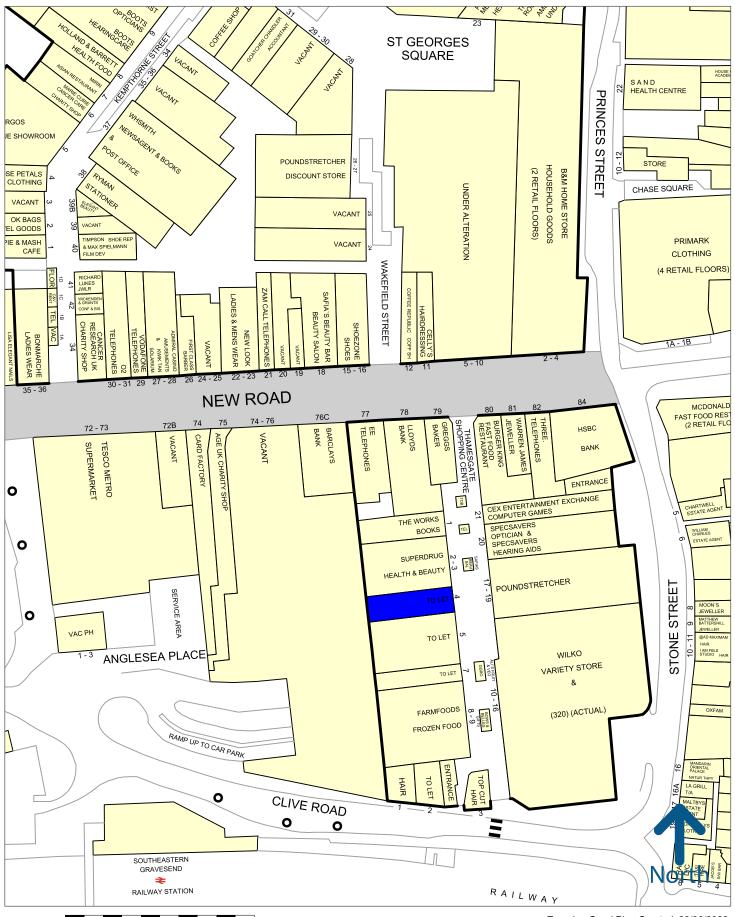

#### **LOCATION**

The Thamesgate Centre lies in the heart of the prime shopping area and includes the town's main car park and links the rail station on Clive Road to the traditional prime pitch in New Road.

The unit occupies a prominent position adjoining Superdrug and opposite Specsavers & Poundstretcher – see street plan.