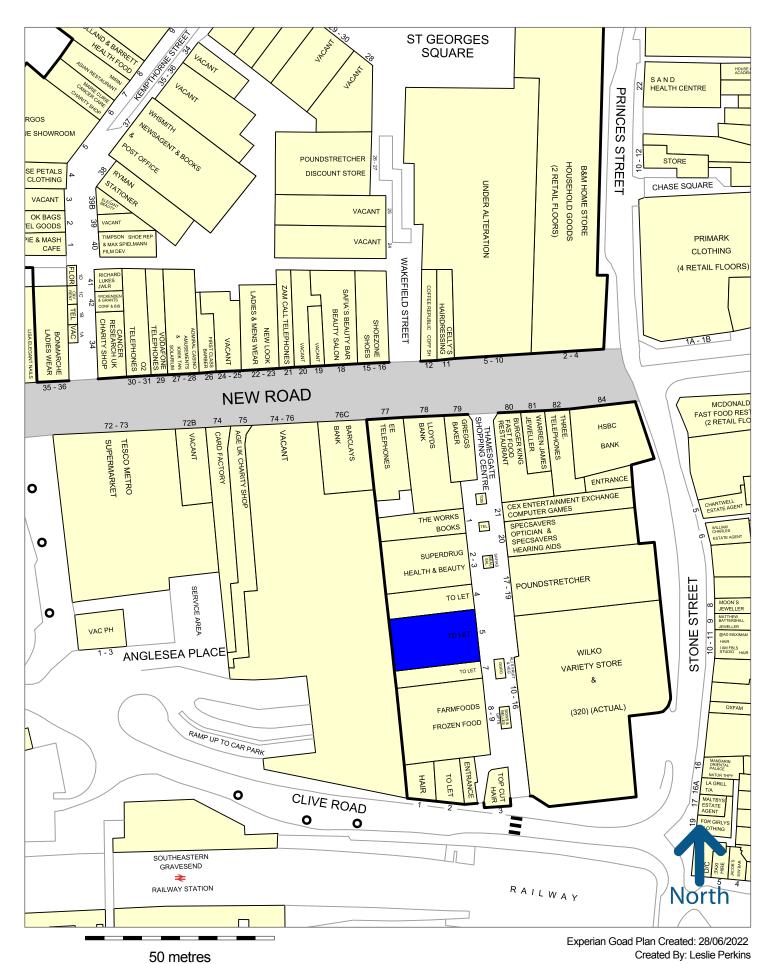

#### **LOCATION**

The Thamesgate Centre lies in the heart of the prime shopping area and includes the town's main car park and links the rail station on Clive Road to the traditional prime pitch in New Road.

The unit occupies a prominent position adjoining Superdrug and opposite Specsavers & Poundstretcher – see street plan.