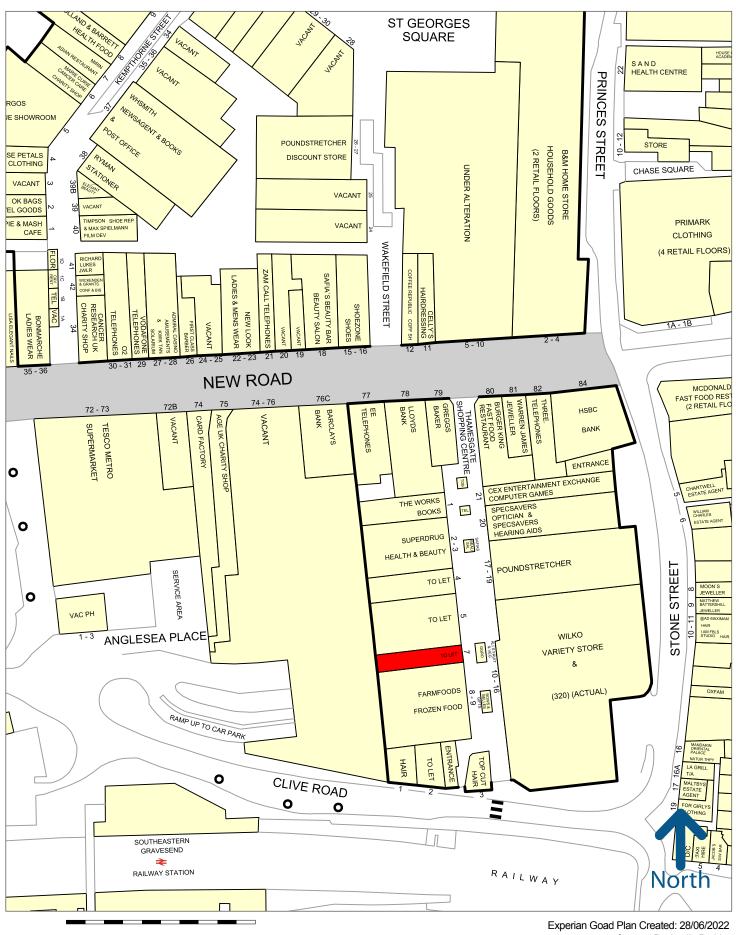

#### LOCATION

The Thamesgate Centre lies in the heart of the prime shopping area and includes the town's main car park and links the rail station on Clive Road to the traditional prime pitch in New Road. The unit occupies a prominent position adjoining Farm Foods and opposite Specsavers & Wilkos – see street plan.