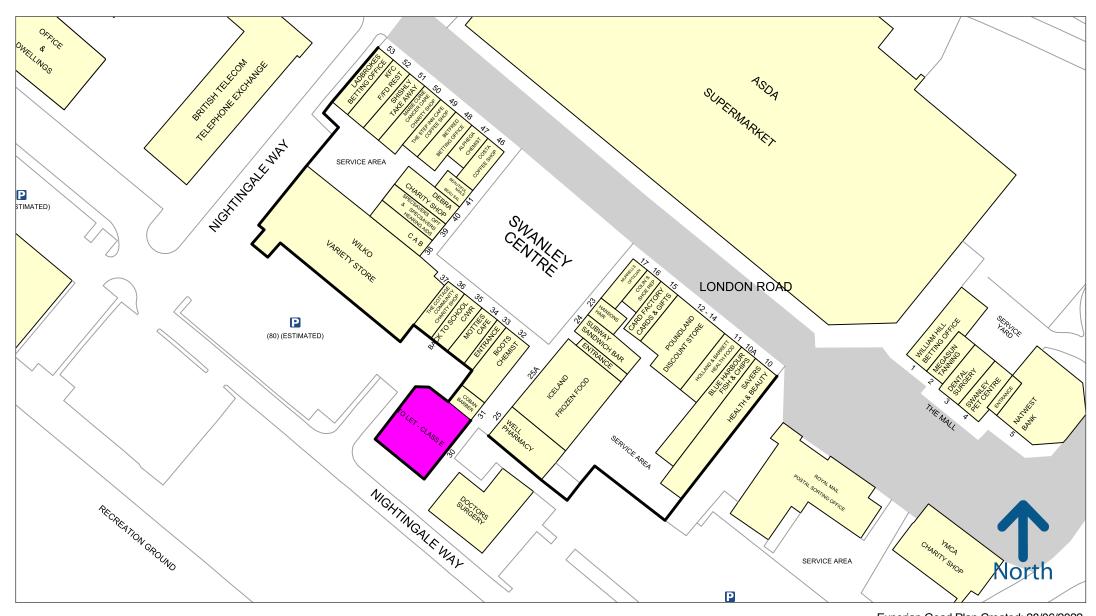

## SWANLEY UNIT 30 SWANLEY CENTRE BR8 7TH

## PROMINENT CORNER SITE 3,000 SQ FT / 280 SQ M

- CAN SPLIT TO PROVIDE UNITS 1,000 3,000 SQ FT
- PROMINENT CORNER
- FULLY REFURBISHED SPACE
- NEW LEASE
- SUIT USES WITHIN CLASS E / A4 / A5 OR OTHER
- RENTS FROM £25,000 P.A. EXCLUSIVE
- ADJACENT PARKING

**For More Information Please Contact:** 

Ian Garnham

Tel: 07973 392630

Fmail: iang@leslienerkins.co.uk

Copyright and confidentiality Experian, 2022. © Crown copyright and database rights 2022. OS 100019885