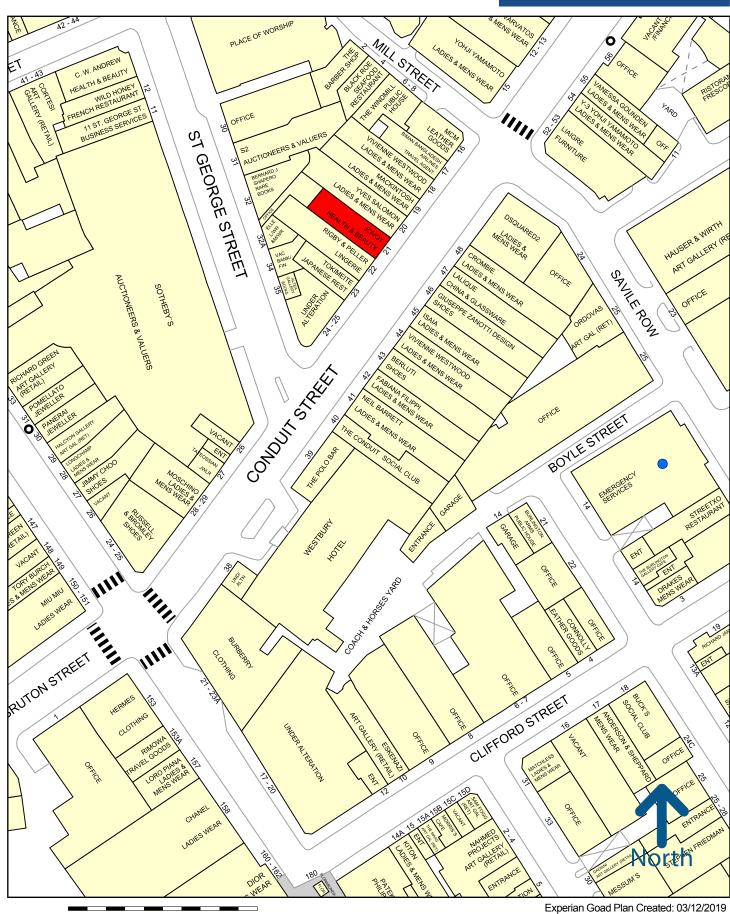

#### **LOCATION**

21 Conduit Street is on the north side of the road, close to the junction with St Georges Street and the rear entrance to Sotheby's. There are a number of other galleries in the area such as Hauser & Wirth, Pilar Ordovas,