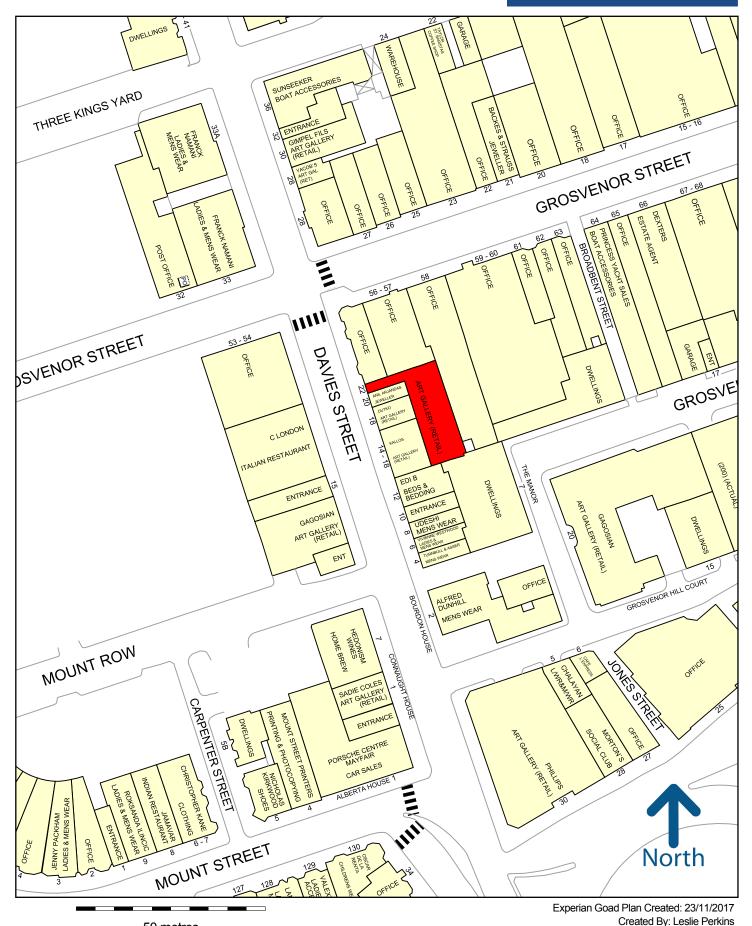

# LOCATION

The gallery is located in Davies Street with the entrance door opposite C London Restaurant and adjacent to **Anil Arjandas**. The area has become Mayfair's "art hub" with **Gagosian**, **Sadie Coles**, **Phillips**, **Almine Rech** all closeby. **Claridges** and the **Connaught** hotels are both a short walk away.