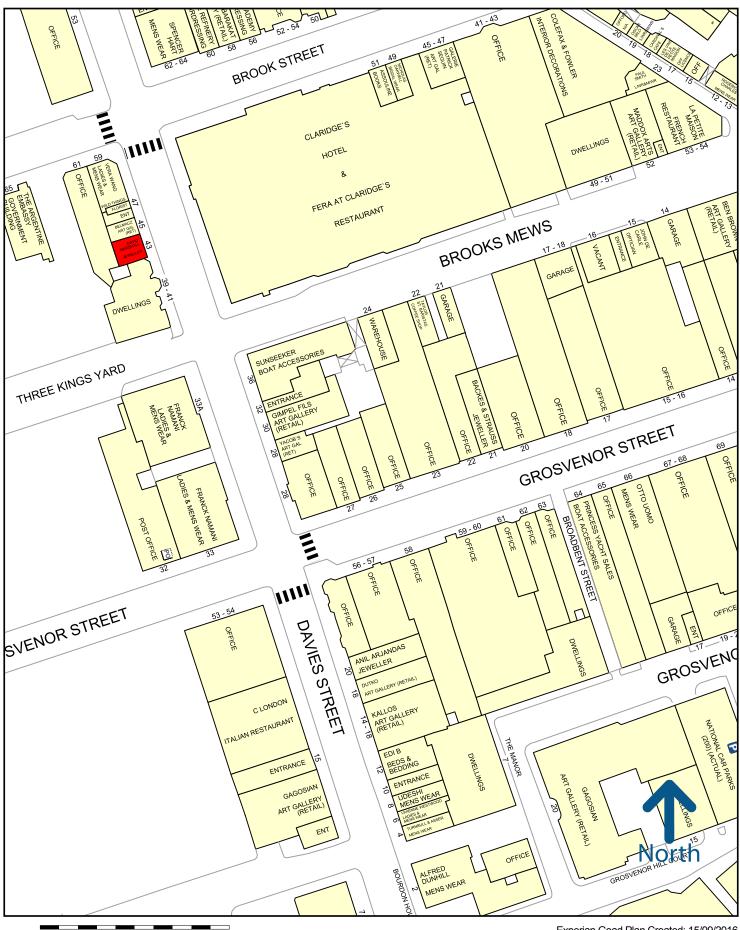

#### **LOCATION**

The shop is located in Davies Street opposite the side of Claridges Hotel close to the junction with Brook Street. Neighbouring businesses include Vera Wang and Belmacz. This location will be significantly enhanced by the opening of the Bond Street Crossrail Station nearby in 2018