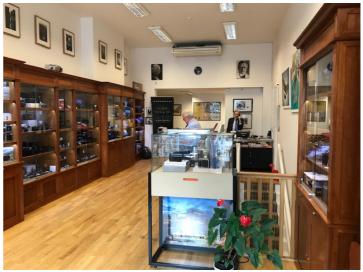

#### **ACCOMMODATION**

The shop is arranged on ground floor and basement providing the following approximate floor area:-

Ground floor sales 670 sq.ft 62.24 sq m

Basement sales / ancil 650 sq ft 60.39 sq m

The ground floor benefits from having a high ceiling and could be suitable for use as an art gallery.