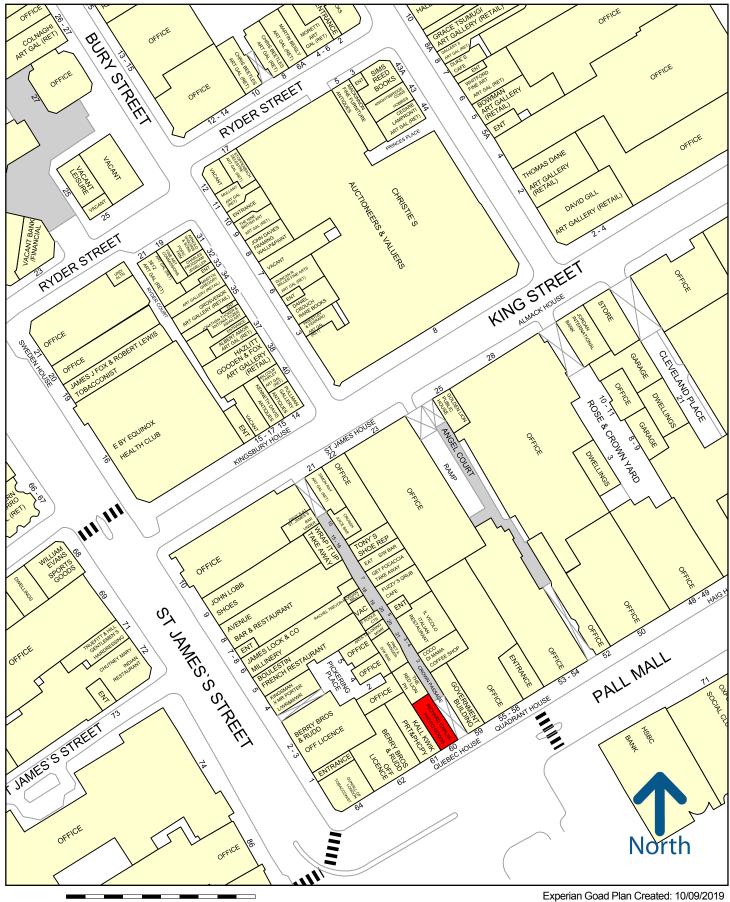

# **LOCATION**

The shop is located at the western end of Pall Mall close to its junction with St James's Street on the corner of Crown Passage. The shop has excellent exposure to vehicular traffic travelling along Pall Mall and out of St James's Park. The area is renowned for its traditional members clubs, such as The East India Club, The Carlton Club, The RAC and also its specialist retailers such as Berry Bros, Dunhill Tobacco, Davidoff, Locke & Co with other neighbouring businesses including Alan Cristea gallery and Kall Kwik