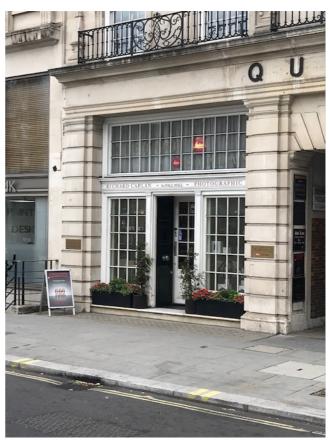

# **LOCATION**

The shop is located at the western end of Pall Mall close to its junction with St James's Street on the corner of Crown Passage. The shop has excellent exposure to vehicular traffic travelling along Pall Mall and out of St James's Park. The area is renowned for its traditional members clubs, such as The East India Club, The Carlton Club, The RAC and also its specialist retailers such as Berry Bros, Dunhill Tobacco, Davidoff, Locke & Co with other neighbouring businesses including Alan Cristea gallery and Kall Kwik

#### **ACCOMMODATION**

The shop is arranged on ground floor and basement providing the following approximate floor area:-

Ground floor sales 670 sq.ft 62.24 sq m

Basement sales / ancil 650 sq ft 60.39 sq m