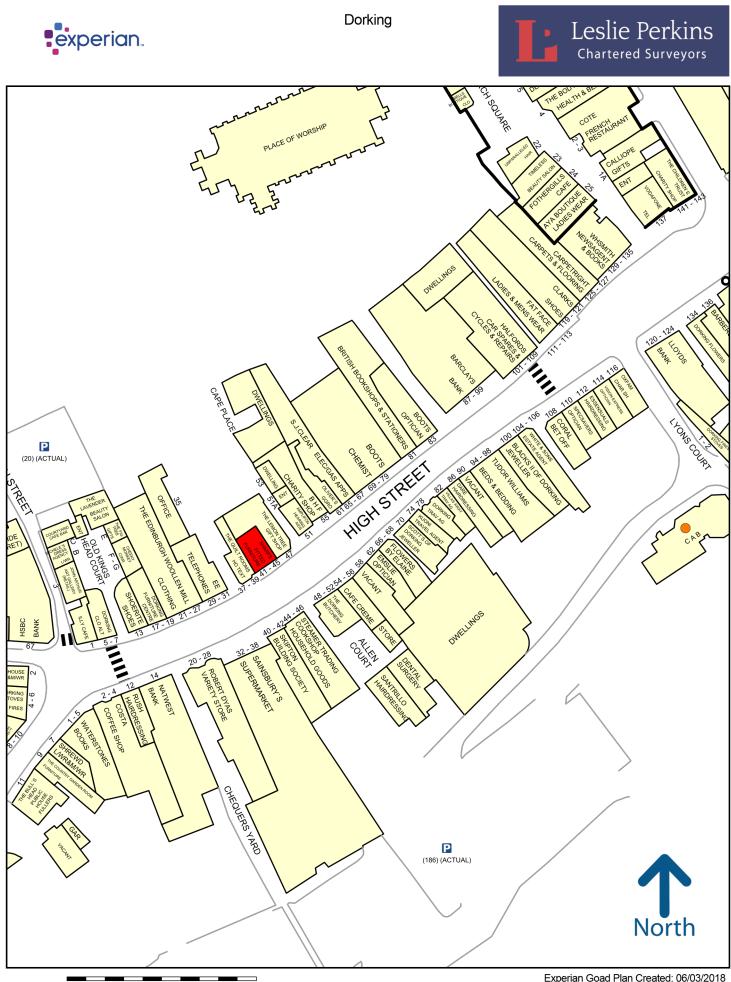

#### LOCATION

Dorking is an affluent Surrey market town. The property occupies a prime position on High Street between Boots and The Edinburgh Woollen Mill. Other nearby national multiple retailers include Sainsbury's, Robert Dyas, Costa, Rush, EE and Waterstones.

#### **Graham Perkins**

Tel: 020 7478 4305/Mob: 07771 571960

Email: grahamp@leslieperkins.co.uk

50 metres

Experian Goad Plan Created: 06/03/2018 Created By: Leslie Perkins

Copyright and confidentiality Experian, 2017.  $\mbox{\sc Crown}$  copyright and database rights 2017. OS 100019885  $_{\rm W}$ 