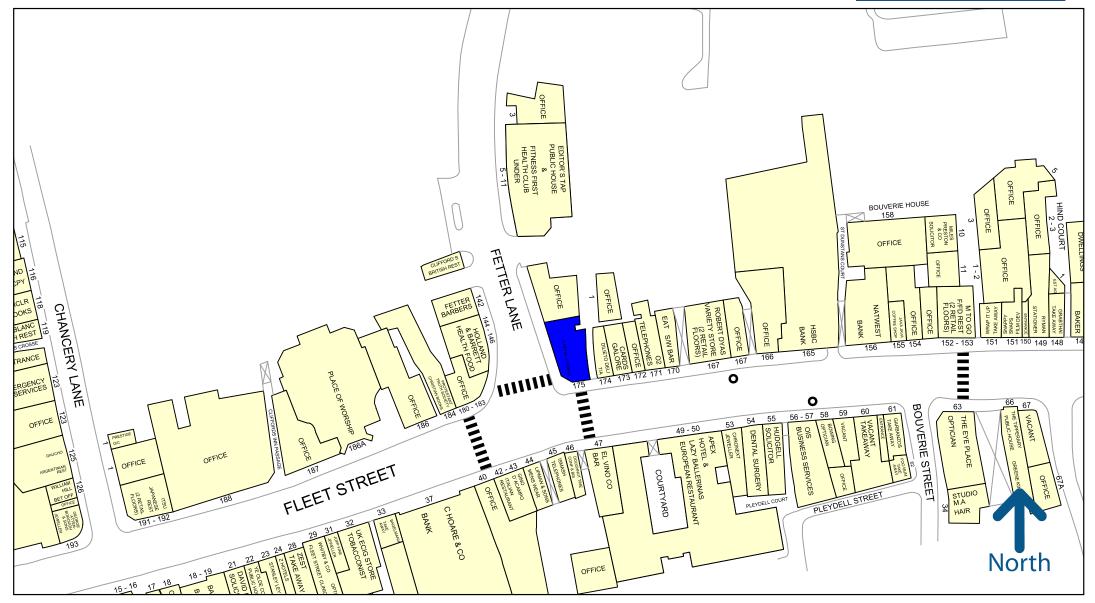

## LOCATION

The property is situated a prominent position on the corner of Fetter Lane and Fleet Street in the heart of one of the City and close to the Inns of Court and LSE. Holland & Barrett are opposite – see street plan extract.

All rents and prices quoted are exclusive of VAT unless otherwise stated.

Experian Goad Plan Created: 11/05/2020 Created By: Leslie Perkins

Map data

Copyright and confidentiality Experian, 2020.  $\ensuremath{\mathbb{C}}$  Crown copyright and database rights 2020. OS 100019885