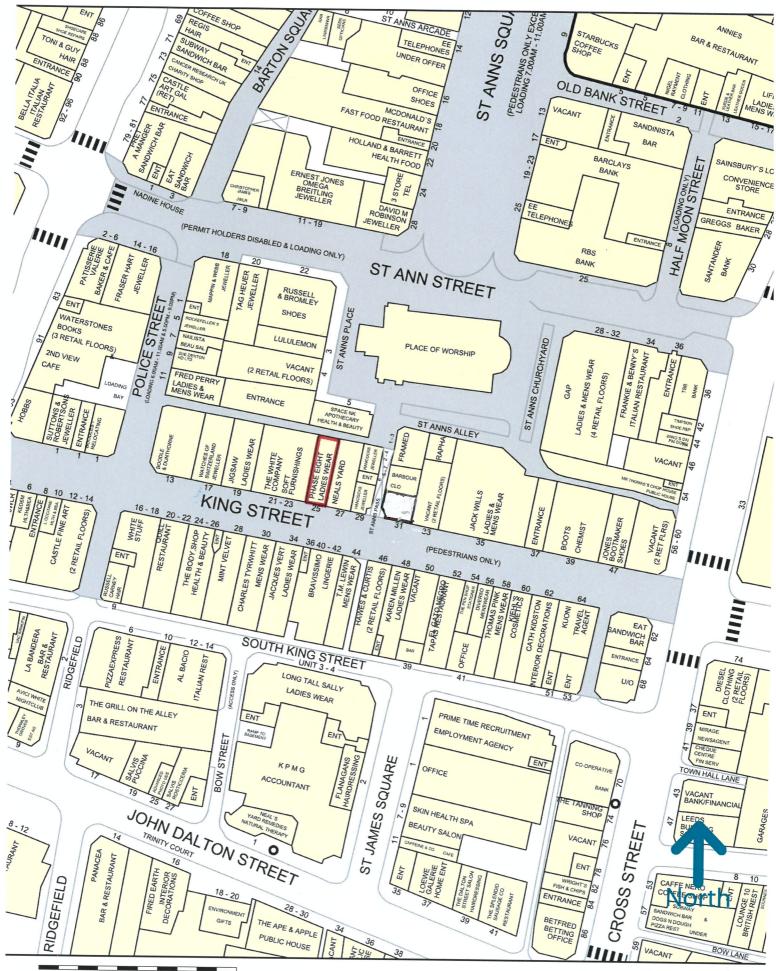

# LOCATION

The shop is located in the central pedestrianised section of King Street close to the arcade entrance connecting with St Ann's Square. Neighbouring retailers include Neals Yard Remedies, The White Company, Jigsaw, Watches of Switzerland, Mint Velvet, Bravissimo and Tm Lewin - see street plan.