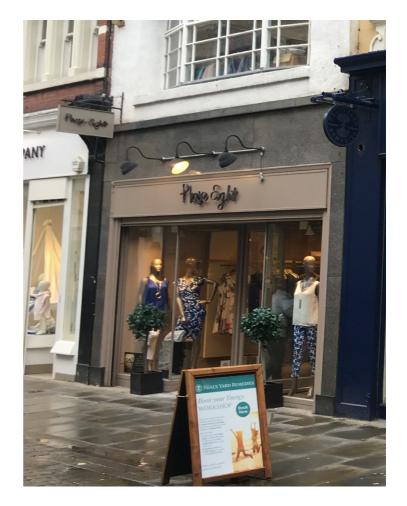

# LOCATION

The shop is located in the central pedestrianised section of King Street close to the arcade entrance connecting with St Ann's Square. Neighbouring retailers include Neals Yard Remedies, The White Company, Jigsaw, Watches of Switzerland, Mint Velvet, Bravissimo and Tm Lewin - see street plan.