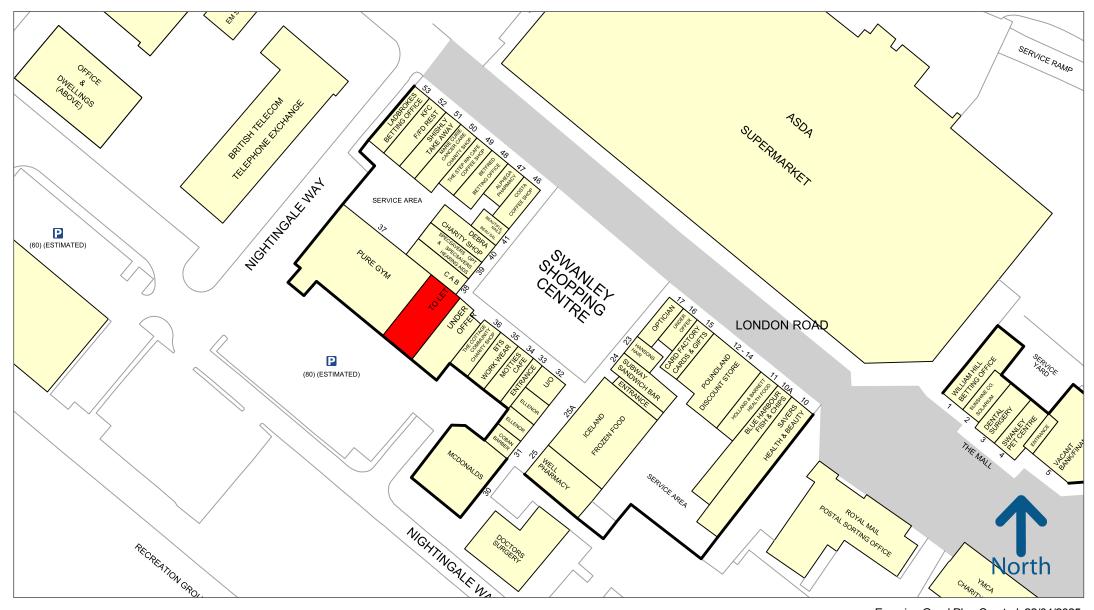

#### LOCATION

Swanley is a busy Community Hub and Convenience Centre on the A20 off J3 of the M25. The scheme is anchored by Asda and Aldi and provides the principal retail offer in Swanley. The unit occupies a prominent position fronting one of the main car parks adjacent to Pure Gym. Other operators include McDonalds, Iceland, Costa Savers etc , see street

Ordnance Survey

50 metres Copyright and confidentiality Experian, 2024. © Crown copyright and database rights 2024. OS AC0000807366

Experian Goad Plan Created: 22/04/2025 Created By: Leslie Perkins For more information on our products and services: www.experian.co.uk/business-products/goad | salesG@uk.experian.com